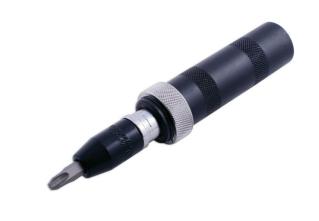

## **Impact Driver Set 1/2"D 7pc**

Robust 1/2"D impact driver complete with bit adaptor and bits, for loosening screws or nuts that have rusted, threaded or over tightened. The impact mechanism has a two-way clutch adjuster for clockwise and anti-clockwise use and the heavy-duty outer sleeve is knurled for grip. Turns and engages with one hammer blow to deliver a large amount of torque. A simple, effective solution for releasing stubborn fasteners.