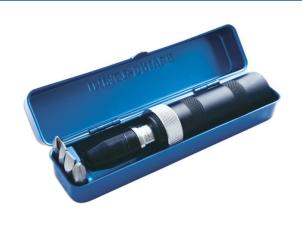

## **Impact Driver Set 1/2"D 7pc**

Robust 1/2"D impact driver complete with bit adaptor and bits, for loosening screws or nuts that have rusted, threaded or over tightened. The impact mechanism has a two-way clutch adjuster for clockwise and anti-clockwise use and the heavy-duty outer sleeve is knurled for grip. Turns and engages with one hammer blow to deliver a large amount of torque. A simple, effective solution for releasing stubborn fasteners.

## **Additional Information**

- Set includes: 1/2"D impact driver, 1/2"D bit adaptor & bits.
- 5x bits, 5/16" (8mm) shank: Phillips Ph2, Ph3, Ph4; Flat 8mm, 10mm.
- Two-way clutch, can be used in forward or reverse.
- · Supplied in a robust metal storage case.
- · Can also be used with 1/2"D socket accessories.