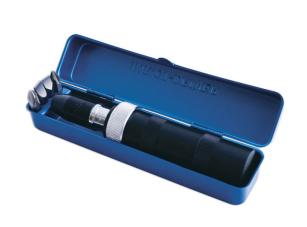

## **Impact Driver Set 1/2"D 7pc**

Robust 1/2"D impact driver complete with bit adaptor and bits, for loosening screws or nuts that have rusted, threaded or over tightened. The impact mechanism has a two-way clutch adjuster for clockwise and anti-clockwise use and the heavy-duty outer sleeve is knurled for grip. Turns and engages with one hammer blow to deliver a large amount of torque. A simple, effective solution for releasing stubborn fasteners.

## **Additional Information**

- Set includes: 1/2"D impact driver, 1/2"D bit adaptor & bits.
- 5x bits, 5/16" (8mm) shank: Phillips Ph2, Ph3, Ph4; Flat 8mm, 10mm.
- Two-way clutch, can be used in forward or reverse.
- · Supplied in a robust metal storage case.
- · Can also be used with 1/2"D socket accessories.